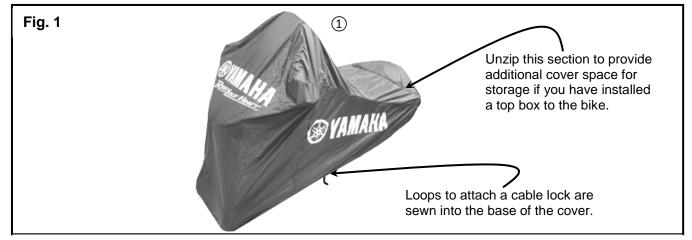

## 

Do not install cover until vehicle has cooled to the touch. Hot engine or exhaust parts could cause burns or damage the cover. Keep cover away from flame or other sources of ignition.

- Start at the back of the vehicle and work the cover over the front. 1.
- 2. Ensure heat-resistant reflective lining covers muffler area.
- 3. There are two loops sewn into the bottom of the cover that can be used to secure the cover to the bike with a cable lock.
- 4. If the bike is going to be stored for an extended period of time, take appropriate storage measures.